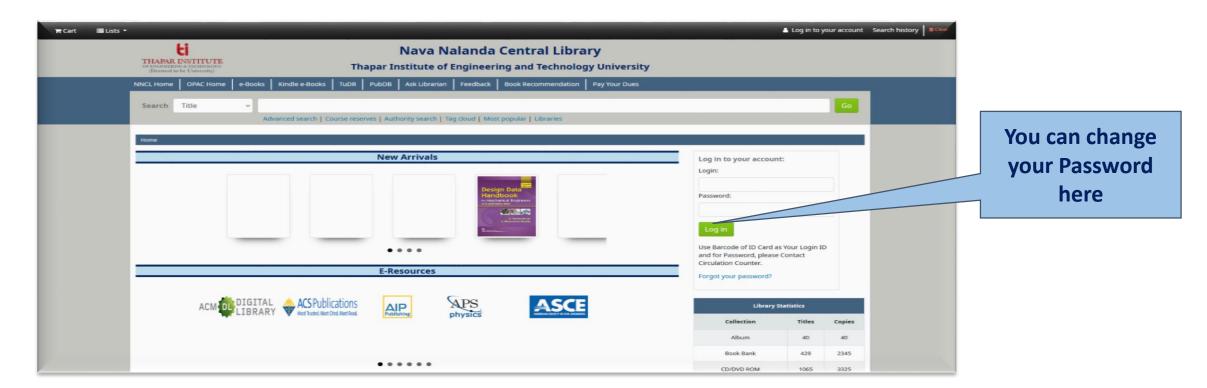

### PASSWORD CHANGE/ ACCOUNT HELP

THAPAR INSTITUTE OF ENGINEERING & TECHNOLOGY (Deemed to be University)

In case of forgotten password Click at 'Forgot your password' or Contact Library at helpcl@thapar.edu