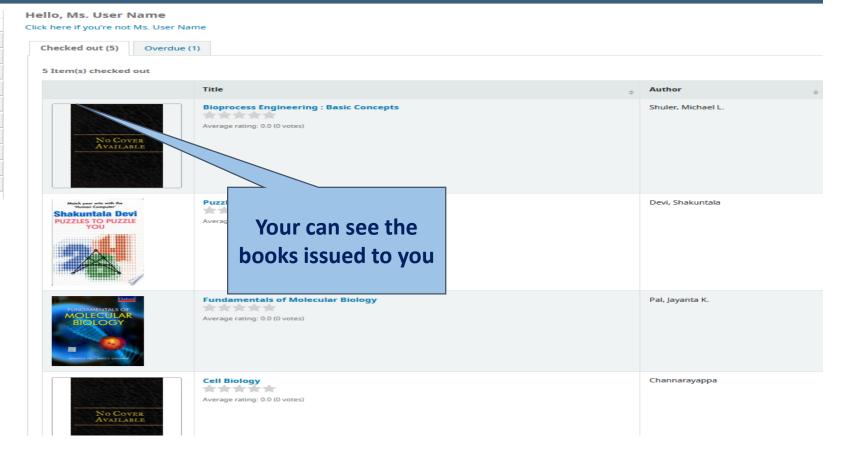

#### Home / Ms. User Name / Your summary

~

| your summary              |
|---------------------------|
| your charges              |
| your personal details     |
| your tags                 |
| change your password      |
| your search history       |
| your checkout history     |
| your purchase suggestions |
| your messaging            |
| your lists                |
| ask for a discharge       |
|                           |