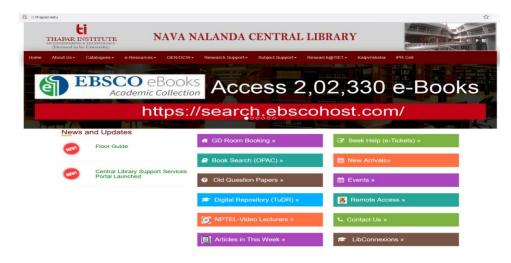

### LIBRARY WEBSITES

To Access Online Nava Nalanda Central Library Website, Please Visit:

http://cl.thapar.edu/

To Access Online Public Access Catalogue (OPAC) of Nava Nalanda Central Library Online, Please Visit

http://library.thapar.edu/

PLEASE BOOK MARK ABOVE URLS