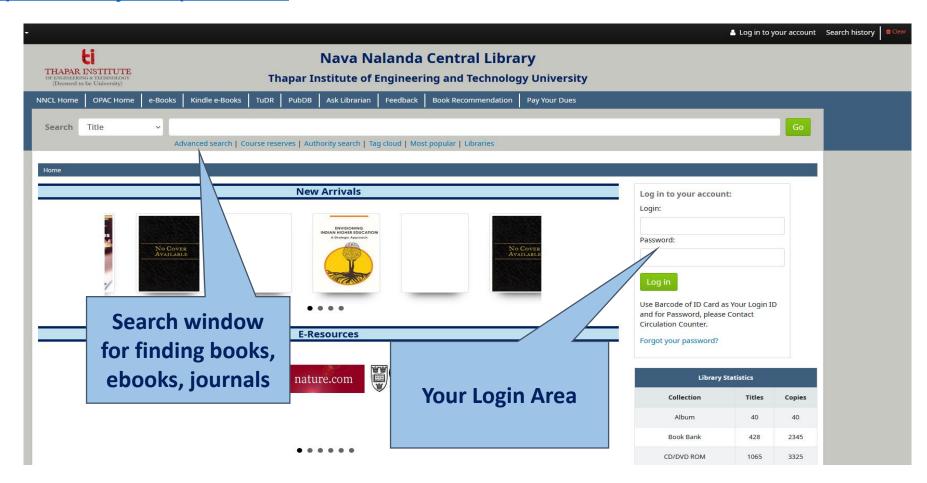

# **USER AREA after logging**

Advanced search | Course reserves | Authority search | Tag cloud | Most popular | Libraries

#### Home / Ms. User Name / Your summary

~

| your summary              |
|---------------------------|
| your charges              |
| your personal details     |
| your tags                 |
| change your password      |
| your search history       |
| your checkout history     |
| your purchase suggestions |
| your messaging            |
| your lists                |
| ask for a discharge       |
|                           |