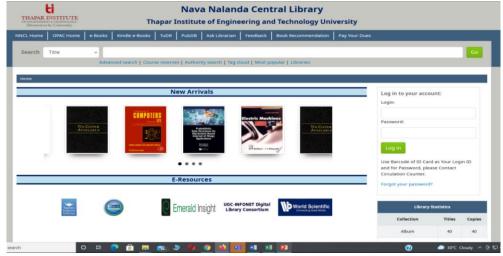

### How to Search Library Catalogue

### http://library.thapar.edu/

# **USER AREA after logging**

Advanced search | Course reserves | Authority search | Tag cloud | Most popular | Libraries

#### Home / Ms. User Name / Your summary

~

| your summary              |
|---------------------------|
| your charges              |
| your personal details     |
| your tags                 |
| change your password      |
| your search history       |
| your checkout history     |
| your purchase suggestions |
| your messaging            |
| your lists                |
| ask for a discharge       |
|                           |